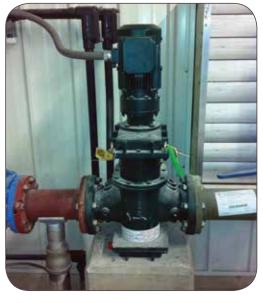

# 10K Open-Channel Muffin Monster

## Materials of Construction

Housings: Ductile Iron

**Cutters:** Hardened alloy steel **Shafts:** Hardened alloy steel

Mechanical Seals: Tungsten Carbide faces

## **Options**

- · Custom stainless steel frames for mounting.
- Explosion proof motor and controller available.
- 1.5kW or 2.2kW motor available.