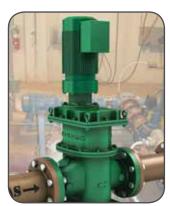

pumping problems.

The 10K Series Muffin Monster incorporates a 175mm twin shafted cutter stack as well as top and bottom mechanical seal assemblies. This unit reliably grinds down any solids to protect downstream pumps, heat exchangers, centrifuges or other critical equipment.

The 10K In-Line Muffin Monster is available with 100 mm and 150 mm pipe sizes and flush ports. 10K Open Channel Muffin Monster adapts easily to channel applications and can also be fitted with a stainless steel frame for installation in wet wells and pump stations.

The 10K Series Muffin Monster uses a 1.5kW or optional 2.2kW gear motor (25:1) and has a maximum flow up to 35 l/s.







10K Series in Sludge line

### Features & Benefits

#### Single piece In-line housing

- Single housing for ease of installation in existing pipe work
- Flanges drilled to Pn16

#### Seal Assemblies

• Hex driven cartridge assembly rated to 6 bar operating pressure

#### Twin shaft cutter assembly

- Low speed high torque grinding
- Top and bottom seals eliminate shaft deflection and wear

#### **Optional controller**

· PLC based controller to sense overload and auto reverse to prevent blockage



Trust Monster Quality











# 10K In-Line Muffin Monster

### Materials of Construction

Housings: Ductile Iron

**Cutters:** Hardened alloy steel **Shafts:** Hardened alloy steel

Mechanical Seals: Tungsten Carbide faces

### **Options**

- Flush ports for rinsing cutters prior to mainte