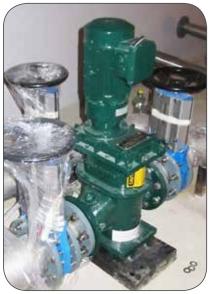

# 10K In-Line Muffin Monster

pumping problems.

The 10K Series Muffin Monster incorporates a 175mm twin shafted cutter stack as well as top and bottom mechanical seal assemblies. This unit reliably grinds down any solids to protect downstream pumps, heat exchangers, centrifuges or other critical equipment.

The 10K Series Muffin Monster uses a 1.5kW or optional 2.2kW gear motor (25:1) and has a maximum flow up to 35 l/s.

10K Series in Sludge line