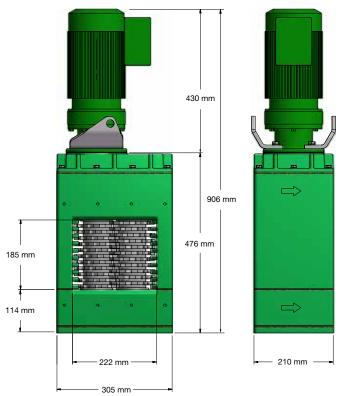

# 10K In-Line Muffin Monster

The 10K In-Line Muffin Monster is available with 100 mm and 150 mm pipe sizes and flush ports. 10K Open Channel Muffin Monster adapts easily to channel applications and can also be fitted with a stainless steel frame for installation in wet wells and pump stations.