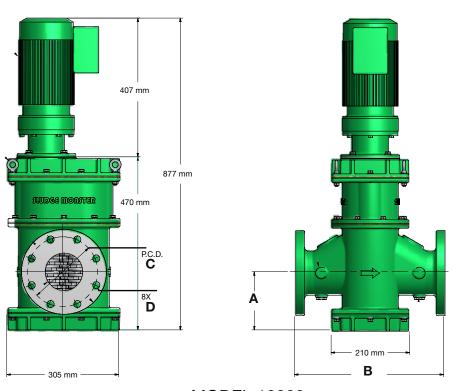

### **Performance Capability**

| Model         | Configuration | Pipe Size | Flange Dimensions |        |        |       | Max<br>Pressure | Maximum<br>Flow Rate* | Approximate<br>Net Weight |
|---------------|---------------|-----------|-------------------|--------|--------|-------|-----------------|-----------------------|---------------------------|
|               |               |           | Α                 | В      | С      | D     | Bar             | M³/hr                 | kg                        |
| 10000-B100-DI | In-line       | 100 mm    | 158 mm            | 406 mm | 180 mm | 18 mm | 6               | 62                    | 138                       |
| 10000-B150-DI | In-line       | 150 mm    | 184 mm            | 483 mm | 240 mm | 22 mm | 6               | 126                   | 145                       |

<sup>\* 0-2%</sup> solids In-Line unit typically installed prior to suction side of pump • Consult factory for analysis of application • Drive dimensions are a maximum based on a unit with a 2.2 kW drive.