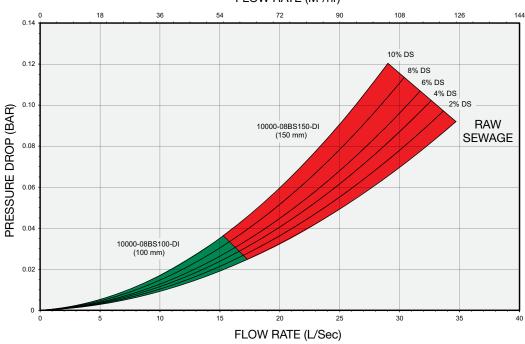

#### **MODEL 10000**

FLOW RATE (M3/hr)

### **Performance Capability**

| Model         | Configuration | Pipe Size | Flange Dimensions |        |        |       | Max<br>Pressure | Maximum<br>Flow Rate* | Approximate<br>Net Weight |
|---------------|---------------|-----------|-------------------|--------|--------|-------|-----------------|-----------------------|---------------------------|
|               |               |           | Α                 | В      | С      | D     | Bar             | M³/hr                 | kg                        |
| 10000-B100-DI | In-line       | 100 mm    | 158 mm            | 406 mm | 180 mm | 18 mm | 6               | 62                    | 138                       |
| 10000-B150-DI | In-line       | 150 mm    | 184 mm            | 483 mm | 240 mm | 22 mm | 6               | 126                   | 145                       |

<sup>\* 0-2%</sup> solids In-Line unit typically installed prior to suction side of pump • Consult factory for analysis of application • Drive dimensions are a maximum based on a unit with a 2.2 kW drive.