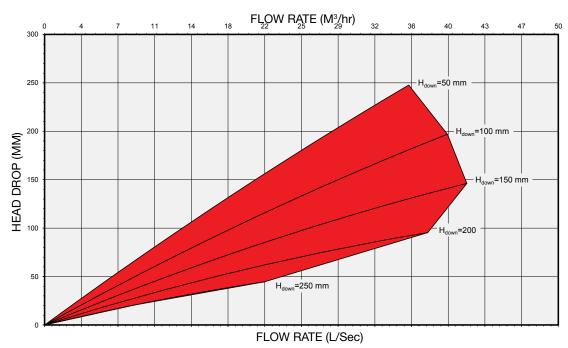

### **Performance Capability**

| Model                 | Configuration | Max<br>Pressure<br>Bar | Maximum<br>Flow Rate*<br>M³/hr | Approximate<br>Net Weight<br>kg |  |
|-----------------------|---------------|------------------------|--------------------------------|---------------------------------|--|
| 10002-0008-DI Channel |               | 6                      | 41                             | 153                             |  |

<sup>\* 0-2%</sup> solids In-Line unit typically installed prior to suction side of pump • Consult factory for analysis of application • Drive dimensions are a maximum based on a unit with a 2.2 kW drive.