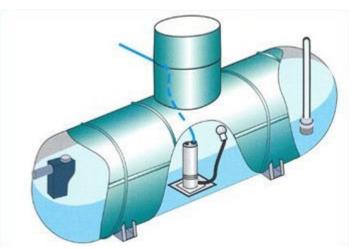

#### **Tanks**

GRP underground storage chamber available in various capacities for domestic and commercial applications.

Shapes and sizes available to suit site requirements.

Above ground chambers also available.

#### **Filters**

Underground filter units divert rainwater in to the storage chamber.

Excess water and filtered particles continue into the surface water drain.

Above ground filter unit also available.

### **Pumps**

Submersible pumps are installed inside the storage chamber and incorporate a floating filter.

Surface mounted pumps usually installed inside an adjacent building.

Mains top-up unit operates automatically when there is insufficient rainfall.