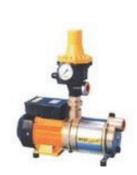

### **Pumps**

Submersible pumps are installed inside the storage chamber and incorporate a floating filter.

Surface mounted pumps usually installed inside an adjacent building.

Mains top-up unit operates automatically when there is insufficient rainfall.