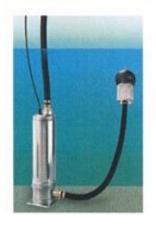

### **Pumps**

Submersible pumps are installed inside the storage chamber and incorporate a floating filter.

Surface mounted pumps usually installed inside an adjacent building.

Mains top-up unit operates automatically when there is insufficient rainfall.