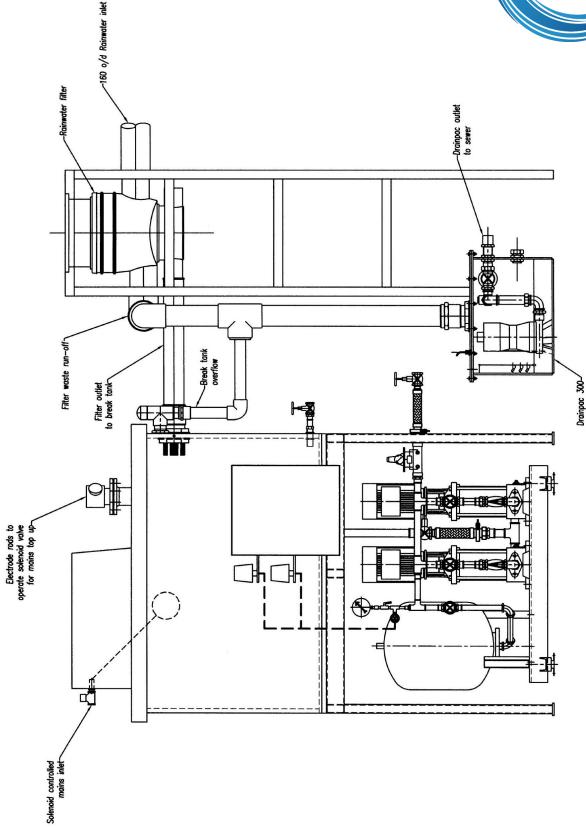

### **Enviro-PAC Main Components**

#### **Tanks**

GRP underground storage chamber available in various capacities for domestic and commercial applications.

Shapes and sizes available to suit site requirements.

Above ground chambers also available.

#### **Filters**

Underground filter units divert rainwater in to the storage chamber.

Excess water and filtered particles continue into the surface water drain.

Above ground filter unit also available.

### **Pumps**

Submersible pumps are installed inside the storage chamber and incorporate a floating filter.

Surface mounted pumps usually installed inside an adjacent building.

Mains top-up unit operates automatically when there is insufficient rainfall.