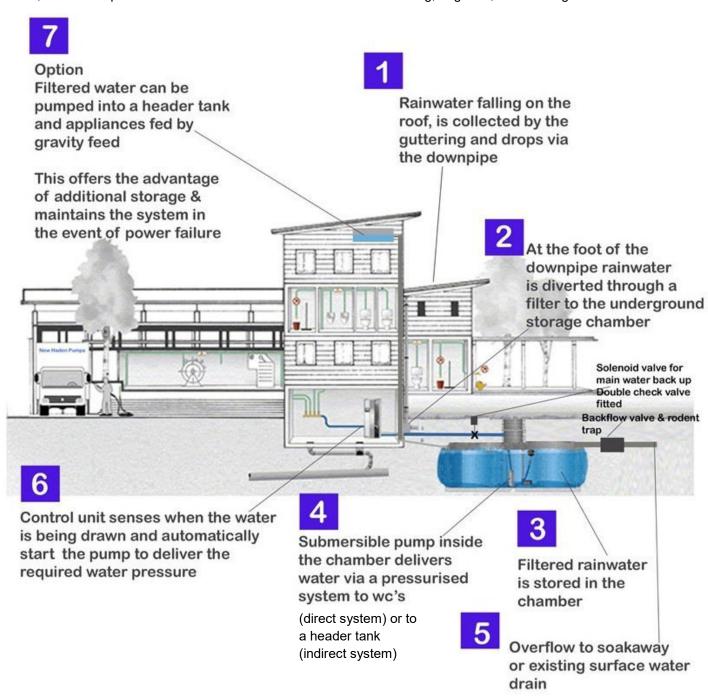

### Rainwater Harvesting enviro-PAC

#### Why use drinking water to flush toilets?

Nature delivers an abundant supply of soft rainwater, directly to buildings. Our system collects this rainwater, filters, stores and provides this on demand for uses such as WC flushing, irrigation, car washing etc.

### **Enviro-PAC Main Components**

#### **Tanks**

GRP underground storage chamber available in various capacities for domestic and commercial applications.

Shapes and sizes available to suit site requirements.

Above ground chambers also available.

#### **Filters**

Underground filter units divert rainwater in to the storage chamber.

Excess water and filtered particles continue into the surface water drain.

Above ground filter unit also available.

### **Pumps**

Submersible pumps are installed inside the storage chamber and incorporate a floating filter.

Surface mounted pumps usually installed inside an adjacent building.

Mains top-up unit operates automatically when there is insufficient rainfall.

UV Water Sterilisation available as an optional extra

This is safe reliable and simple to maintain