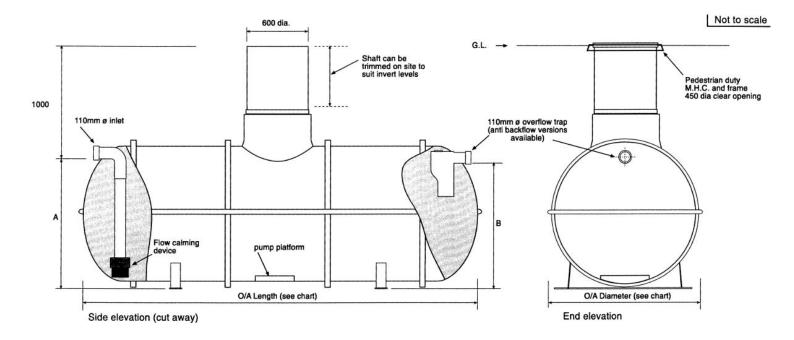

### **Rainwater Harvesting**

enviro-PAC Storage Tank (below ground domestic range)

NB. This range is designed for domestic applications; larger capacities and designs are available on request.

| Capacity litres (nominal) | Diameter (mm) | O/A Length (mm) | A (mm) | B (mm) |
|---------------------------|---------------|-----------------|--------|--------|
| 1200                      | 1000          | 1780            | 1050   | 850    |
| 1500                      | 1200          | 1660            | 1250   | 1050   |
| 2000                      | 1200          | 220             | 1250   | 1050   |
| 2400                      | 1200          | 2470            | 1250   | 1050   |
| 3000                      | 1500          | 2150            | 1500   | 1300   |
| 4000                      | 1500          | 2700            | 1500   | 1300   |
| 5000                      | 1500          | 3250            | 1500   | 1300   |
| 6000                      | 1850          | 2850            | 1820   | 1620   |
| 7500                      | 1850          | 3600            | 1820   | 1620   |
| 10000                     | 1850          | 4450            | 1820   | 1620   |
| 12000                     | 1850          | 5400            | 1820   | 1620   |