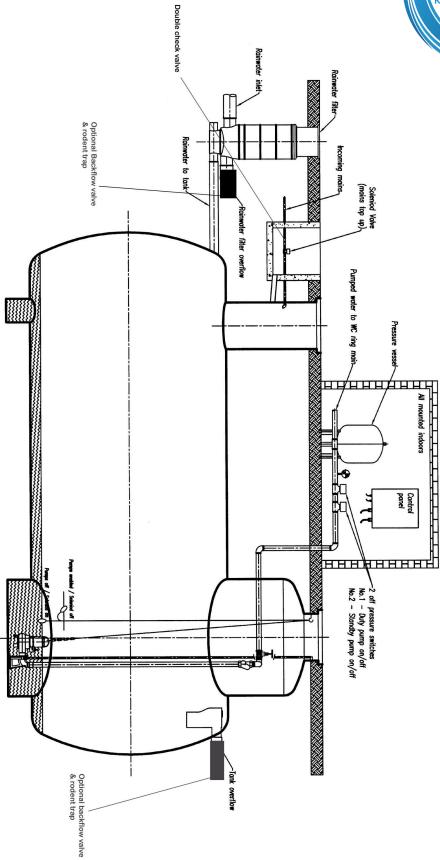

### **Enviro-PAC Main Components**

#### **Tanks**

GRP underground storage chamber available in various capacities for domestic and commercial applications.

Shapes and sizes available to suit site requirements.

Above ground chambers also available.

#### **Filters**

Underground filter units divert rainwater in to the storage chamber.

Excess water and filtered particles continue into the surface water drain.

Above ground filter unit also available.

### **Pumps**

Submersible pumps are installed inside the storage chamber and incorporate a floating filter.

Surface mounted pumps usually installed inside an adjacent building.

Mains top-up unit operates automatically when there is insufficient rainfall.